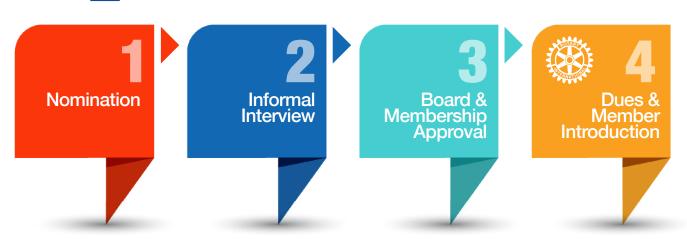

e:                                         |
|                                                                        |                                              |                                             | Time Known Nominee: e Giving to Rotary International: \$100 |
| Financial Commitment                                                   | s                                            |                                             |                                                             |
| Financial Commitment One-Time Admission Fee: \$200 Photo Image Release | S  Annual Dues: \$500  Rotary Club of Corpus | Suggested Charitables Christi to use photoc | e Giving to Rotary International: \$100                     |

### **corporate** NAPMARERSHIP



## >easy steps to membership



#### **Requisites for Membership:**

A member should be an adult person of good character and good business and professional reputation who:

- Engages as a proprietor, partner, corporate officer, or manager of any worthy and recognized business or profession; or
- Holds a position in any worthy and recognized business or profession or any branch or agency thereof, or
- Is involved in community, civic, or political activities; or
- Has the status of Rotary Foundation alumni Ambassadorial Scholar, World Peace Fellow

### **Mentor Assignment:**

New members are assigned a Mentor for their first year to introduce them to the current membership and help identify the projects and committees which match the new member's interest.

| <b>Corporate Information</b>     |            |       |
|----